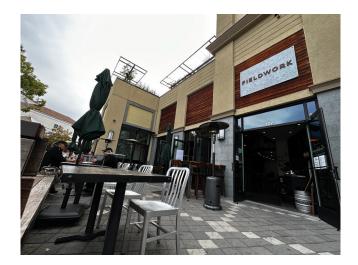

#### **OUTDOOR PATIO**

Our outdoor patio space is available for guest use based on availability with layout as-is. Seating features a mix of outdoor and bar tables. Max capacity is 50 seated or 60 standing.

# **OUTDOOR PATIO**

#### **AMENITIES**

- Onsite parking lot
- Seating for up to 50
- · Heaters